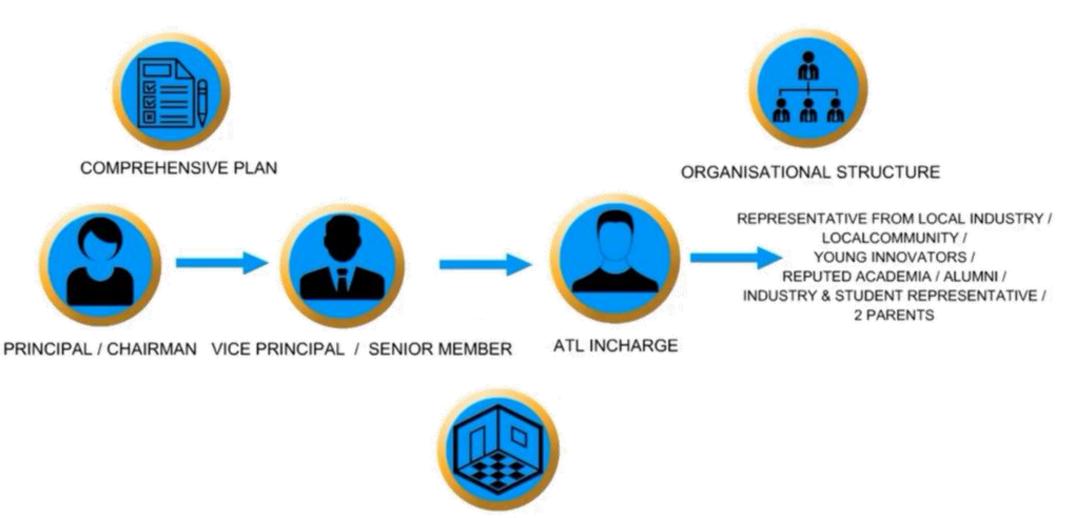

## **Setup Robotics Lab in your School**

Know more about Atal Government Scheme to avail funds for setting up the Robotics lab



#### ASSOCIATION OF MUSLIM PROFESSIONALS

STRIVING FOR PEACE AND PROGRESS



Registered Under Ministry of Corporate Affairs

### **ATAL TINKERING LAB**



#### Scheme







#### **Selection Process**



## **ATAL TINKERING LAB**



#### Establishing



**IDENTIFYING & SETTING UP THE PHYSICAL SPACE** 

## **ATAL TINKERING LAB**



## Benefits

- Encourages
  Creative
- Innovative Learning
- Critical Thinking
- Student Will
  Demonstrated
  Great Learning
  Abilities
- Problem Solving

- Learning Practical Knowledge
- Hands-on Training
- Turns Subjects Into Careers
- Student Will Nurture And Cultivate Interest In Robotics
- Promotes Active
  Learning

#### **How Student Alliance will Help you**



#### For Setup of ATAL Tinkering Lab





#### We Have Totally Promoted What We Have And What We Can Do Now Its Your Ultimate Verdict !

# **Contact Us**

# +919022477293studentalliancellp@gmail.com

## www.studentalliance.in

Mumbai 
 Mumbra

Pune • Washim

🌒 Maharashtra 🕐 Uttar Pradesh 🕐 Karnataka 🌒 Rajasthan Moradabad

• Bijapur

Sikar