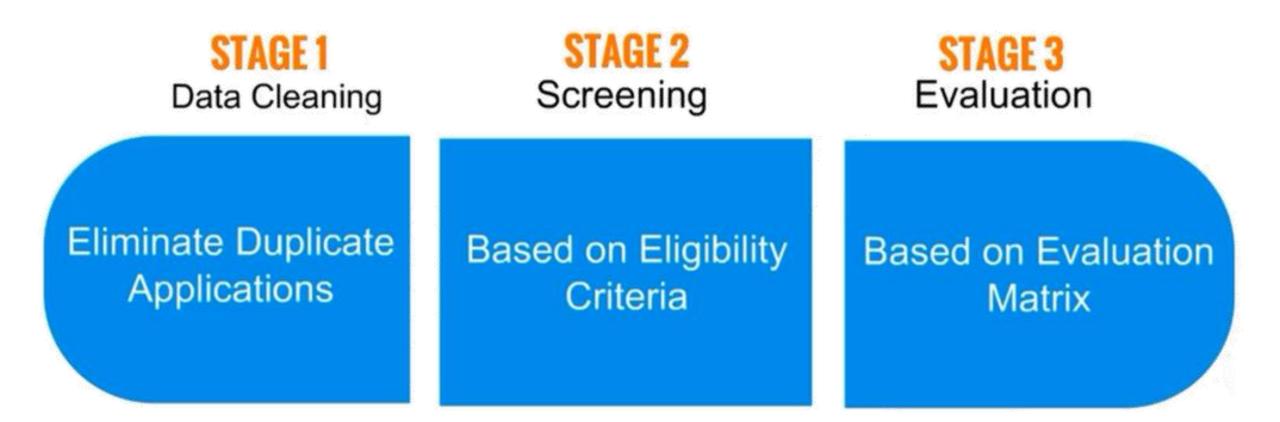

## **Setup Robotics Lab in your School**

Know more about Atal Government Scheme to avail funds for setting up the Robotics lab



#### ASSOCIATION OF MUSLIM PROFESSIONALS

STRIVING FOR PEACE AND PROGRESS



Registered Under Ministry of Corporate Affairs

### **ATAL TINKERING LAB**



#### Scheme







#### **Selection Process**



## **ATAL TINKERING LAB**



#### Establishing



**IDENTIFYING & SETTING UP THE PHYSICAL SPACE** 

## **ATAL TINKERING LAB**



## Benefits

- Encourages
  Creative
- Innovative Learning
- Critical Thinking
- Student Will
  Demonstrated
  Great Learning
  Abilities
- Problem Solving

- Learning Practical Knowledge
- Hands-on Training
- Turns Subjects Into Careers
- Student Will Nurture And Cultivate Interest In Robotics
- Promotes Active
  Learning

#### **How Student Alliance will Help you**



#### For Setup of ATAL Tinkering Lab





#### We Have Totally Promoted What We Have And What We Can Do Now Its Your Ultimate Verdict !

# **Contact Us**

# +919022477293studentalliancellp@gmail.com

## www.studentalliance.in

Mumbai 
 Mumbra

Pune • Washim

🌒 Maharashtra 🕐 Uttar Pradesh 🕐 Karna