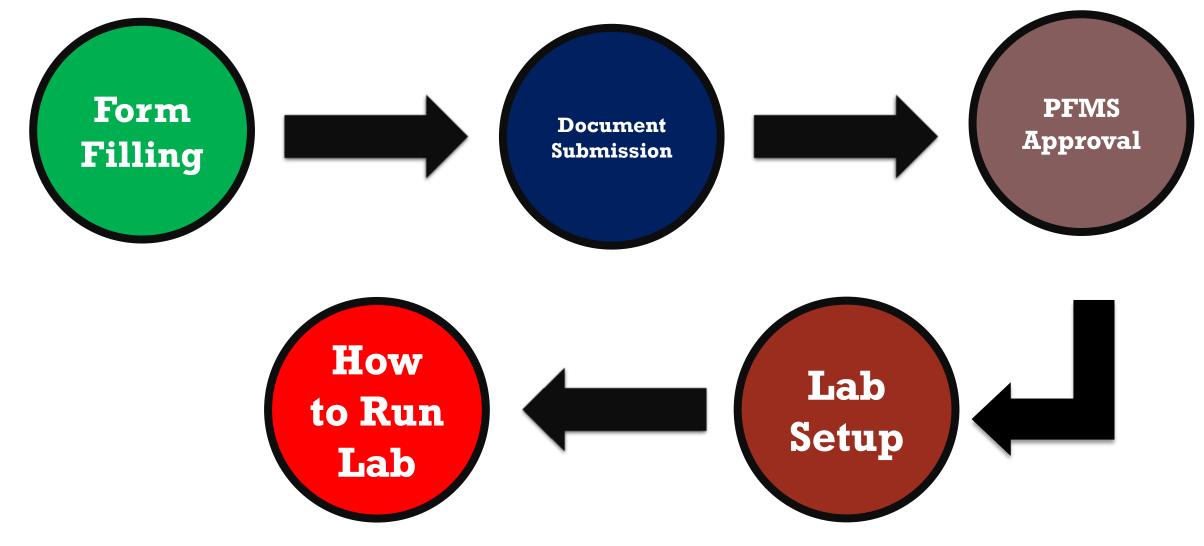

cheme to avail funds for setting up the Robotics lab



#### ASSOCIATION OF MUSLIM PROFESSIONALS

STRIVING FOR PEACE AND PROGRESS



Registered Under Ministry of Corporate Affairs

### **ATAL TINKERING LAB**



#### Scheme







#### **Selection Process**



## **ATAL TINKERING LAB**



#### Establishing



**IDENTIFYING & SETTING UP THE PHYSICAL SPACE** 

## **ATAL TINKERING LAB**



## Benefits

- Encourages
  Creative
- Innovative Learning
- Critical Thinking
- Student Will
  Demonstrated
  Great Learning
  Abilities
- Problem Solving

- Learning Practical Knowledge
- Hands-on Training
- Turns Subjects Into Careers
- Student Will Nurture And Cultivate Interest In Robotics
- Promotes Active
  Learning

#### **How Student Alliance will Help you**



#### For Setup of ATAL Tinkering Lab





#### We Have Totally Promoted What We Have And What We Can Do Now Its Your Ultimate Verdict !

# **Contact Us**

# +919022477293studentalliancellp@gmail.com

## www.studentalliance.in

Mumbai 
 Mumbra

Pune • Washim

🌒 Maharashtra 🕐 Uttar Pradesh 🕐 Karnataka 🌒 Rajasthan Moradabad

• Bijapur

Sikar