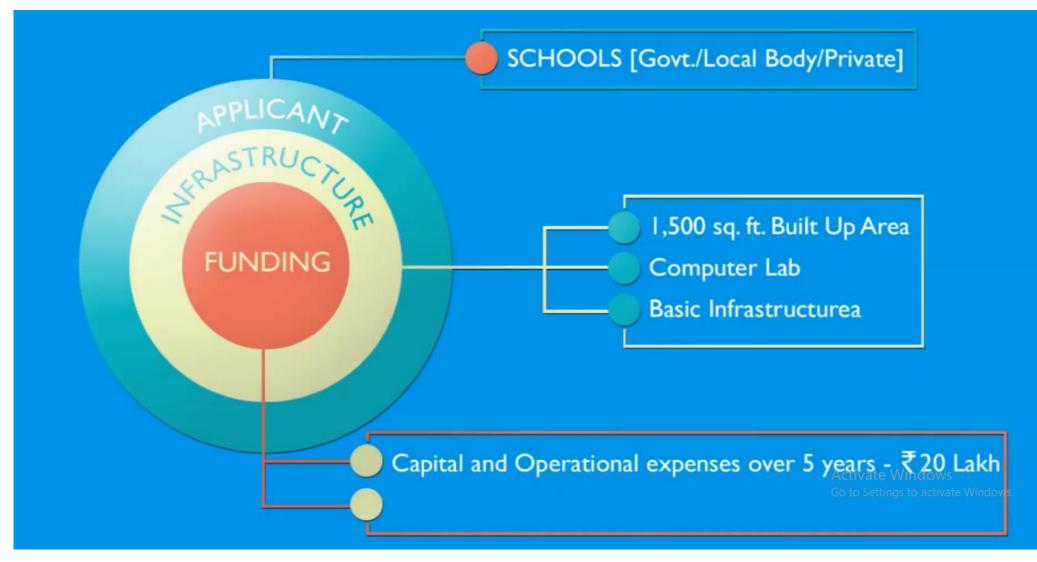

## **Setup Robotics Lab in your School**

Know more about Atal Government Scheme to avail funds for setting up the Robotics lab



#### ASSOCIATION OF MUSLIM PROFESSIONALS

STRIVING FOR PEACE AND PROGRESS



Registered Under Ministry of Corporate Affairs

### **ATAL TINKERING LAB**



#### Scheme







#### **Selection Process**



## **ATAL TINKERING LAB**



#### Establishing



**IDENTIFYING & SETTING UP THE PHYSICAL SPACE** 

## **ATAL TINKERING LAB**



## Benefits

- Encourages
  Creative
- Innovative Learning
- Critical Thinking
- Student Will
  Demonstrated
  Great Learning
  Abilities
- Problem Solving

- Learning Practical Knowledge
- Hands-on Training
- Turns Subjects Into Careers
- Student Will Nurture And Cultivate Interest In Robotics
- Promotes Active
  Learning

#### **How Student Alliance will Help you**



#### For Setup of ATAL Tinkering Lab





#### We Have Totally Promoted What We Have And What We Can Do Now Its Your Ultimate Verdict !

# **Contact Us**

# +919022477293studentalliancellp@gmail.com

## www.studentalliance.in

Mumbai 
 Mumbra

Pune • Washim

🌒 M